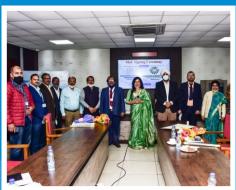

For expansion of NCB Bhubaneswar Unit, the encouraging support and guidance received from Sh Suresh Chandra Mahapatra, IAS, Chief Secretary, Govt. of Odisha, Sh Hemant Sharma, Principal Secretary, Industries Department & Chairman IDCO, Govt. of Odisha and Dr. Krishan Kumar, IAS, Former Principal Secretary (Works Department), Govt. of Odisha (Presently, Joint Secretary, Department of Commerce, Govt. of India) in the process of land allocation by IDCO Odisha is monumental.

Meeting with Dr Krishan Kumar, Joint Secretary, Ministry of Commerce & Industry, Govt. of India