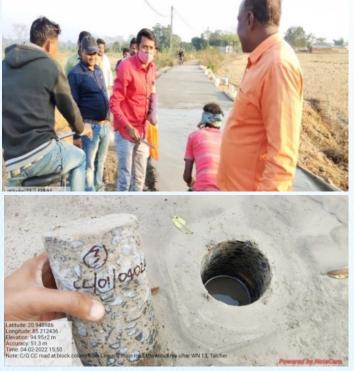

Under this pilot project, monitoring various works like Concrete Paver Block Road works, CC Pavements, RCC Drains etc. taken up by 114 ULBs across the State of Odisha.

- Site inspection and imparting awareness reg. latest revision and use of relevant IS standards for Municipal Works related to concrete pavement roads and concrete paver block roads
- Testing facility for concrete paver blocks
- Slump test at site for road projects
- Testing of hardened concrete

Site Inspection in various ULBs in Odisha

Meeting with Dr B K Das, Chief Engineer & Additional Secretary, H&UD Department, Odisha

Witness of Quality Tests on Building Materials by various ULB Representatives at ITL NCB Bhubaneswar: