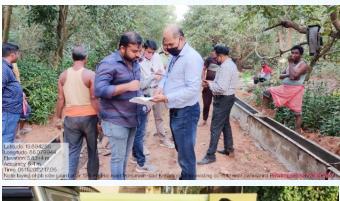

### Services Provided to Housing & Urban Development Department, Odisha

NCB Bhubaneswar was awarded pilot project as the State Level Third Party Quality Assurance Team by Housing and Urban Development (H&UD) Department, Odisha.

Under this pilot project, monitoring various works like Concrete Paver Block Road works, CC Pavements, RCC Drains etc. taken up by 114 ULBs across the State of Odisha.

- Site inspection and imparting awareness reg. latest revision and use of relevant IS standards for Municipal Works related to concrete pavement roads and concrete paver block roads
- Testing facility for concrete paver blocks
- Slump test at site for road projects
- Testing of hardened concrete

Site Inspection in various ULBs in Odisha

Meeting with Dr B K Das, Chief Engineer & Additional Secretary, H&UD Department, Odisha

Witness of Quality Tests on Building Materials by various ULB Representatives at ITL NCB Bhubaneswar: