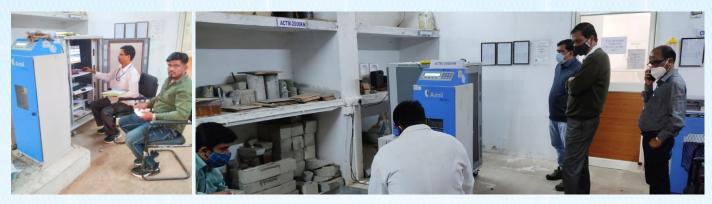

Site Inspection in various ULBs in Odisha

Meeting with Dr B K Das, Chief Engineer & Additional Secretary, H&UD Department, Odisha

Witness of Quality Tests on Building Materials by various ULB Representatives at ITL NCB Bhubaneswar:

Building Material Samples submitted by representatives of ULBs at ITL NCB Bhubaneswar: