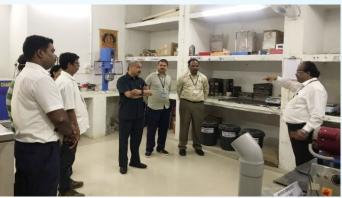

# Independent Testing Laboratory (ITL)

The ISO 17025:2017 NABL accredited Independent Testing Laboratory (ITL) of NCB Bhubaneswar can undertake testing of all the raw materials, in-process materials, cement and fresh & hardened concrete samples.

ITL executes its activities in the areas of building materials testing from Industry sponsored projects. The Chemical Laboratory has been established to provide technical support to cement industries in Odisha and its neighboring states i.e. West Bengal, Jharkhand, Bihar, Chhattisgarh and States of North-East India.

View of Chemical Testing Laboratory at ITL NCB Bhubaneswar

View of Aggregate Testing

Laboratory

**View of Concrete Testing** Laboratory

Testing services extended to customers including Odisha Industrial Infrastructure Development Corporation (IDCO), NBCC, RITES, H&UD Dept., OBCC, CPWD, NTPC, and Cement Manufacturing plants in Odisha and neighbouring states.