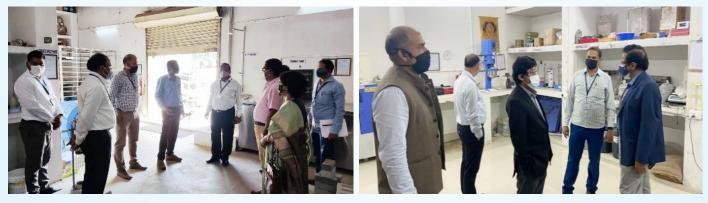

### Services Provided to Housing & Urban Development Department, Odisha

NCB Bhubaneswar was awarded pilot project as the State Level Third Party Quality Assurance Team by Housing and Urban Development (H&UD) Department, Odisha.

Under this pilot project, monitoring various works like Concrete Paver Block Road works, CC Pavements, RCC Drains etc. taken up by 114 ULBs across the State of Odisha.

- Site inspection and imparting awareness reg. latest revision and use of relevant IS standards for Municipal Works related to concrete pavement roads and concrete paver block roads
- Testing facility for concrete paver blocks
- Slump test at site for road projects
- Testing of hardened concrete

Site Inspection in various ULBs in Odisha

Meeting with Dr B K Das, Chief Engineer & Additional Secretary, H&UD Department, Odisha

Witness of Quality Tests on Building Materials by various ULB Representatives at ITL NCB Bhubaneswar: