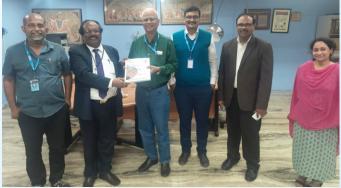

For expansion of NCB Bhubaneswar Unit, the encouraging support and guidance received from Sh Suresh Chandra Mahapatra, IAS, Chief Secretary, Govt. of Odisha, Sh Hemant Sharma, Principal Secretary, Industries Department & Chairman IDCO, Govt. of Odisha and Dr. Krishan Kumar, IAS, Former Principal Secretary (Works Department), Govt. of Odisha (Presently, Joint Secretary, Department of Commerce, Govt. of India) in the process of land allocation by IDCO Odisha is monumental.

Meeting with Dr Krishan Kumar, Joint Secretary, Ministry of Commerce & Industry, Govt. of India