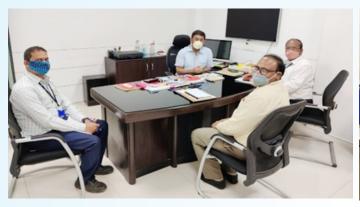

For expansion of NCB Bhubaneswar Unit, the encouraging support and guidance received from Sh Suresh Chandra Mahapatra, IAS, Chief Secretary, Govt. of Odisha, Sh Hemant Sharma, Principal Secretary, Industries Department & Chairman IDCO, Govt. of Odisha and Dr. Krishan Kumar, IAS, Former Principal Secretary (Works Department), Govt. of Odisha (Presently, Joint Secretary, Department of Commerce, Govt. of India) in the process of land allocation by IDCO Odisha is monumental.

Shakti Bhawan, Bhubaneswar

IDCO Tower, Jharsuguda

Meeting with Sh Suresh Chandra Mahapatra, IAS, Chief Secretary, Govt. of Odisha

Meeting with Sh Hemant Sharma, Principal Secretary, Industries Dept. & Chairman IDCO, Govt. of Odisha