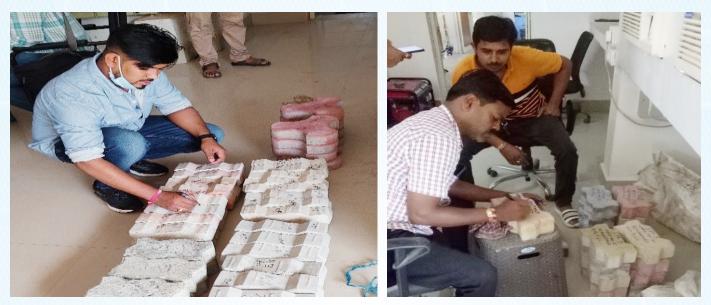

Site Inspection in various ULBs in Odisha

Meeting with Dr B K Das, Chief Engineer & Additional Secretary, H&UD Department, Odisha

Witness of Quality Tests on Building Materials by various ULB Representatives at ITL NCB Bhubaneswar:

Building Material Samples submitted by representatives of ULBs at ITL NCB Bhubaneswar: