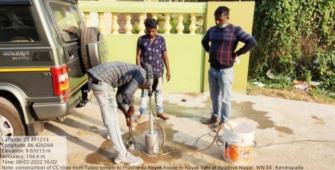

Under this pilot project, monitoring various works like Concrete Paver Block Road works, CC Pavements, RCC Drains etc. taken up by 114 ULBs across the State of Odisha.

- Site inspection and imparting awareness reg. latest revision and use of relevant IS standards for Municipal Works related to concrete pavement roads and concrete paver block roads
- Testing facility for concrete paver blocks
- Slump test at site for road projects
- Testing of hardened concrete