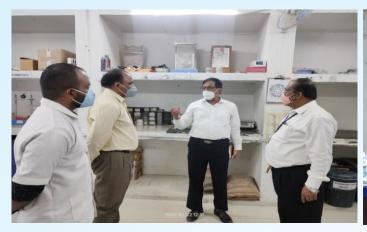

# Independent Testing Laboratory (ITL)

The ISO 17025:2017 NABL accredited Independent Testing Laboratory (ITL) of NCB Bhubaneswar can undertake testing of all the raw materials, in-process materials, cement and fresh & hardened concrete samples.

ITL executes its activities in the areas of building materials testing from Industry sponsored projects. The Chemical Laboratory has been established to provide technical support to cement industries in Odisha and its neighboring states i.e. West Bengal, Jharkhand, Bihar, Chhattisgarh and States of North-East India.